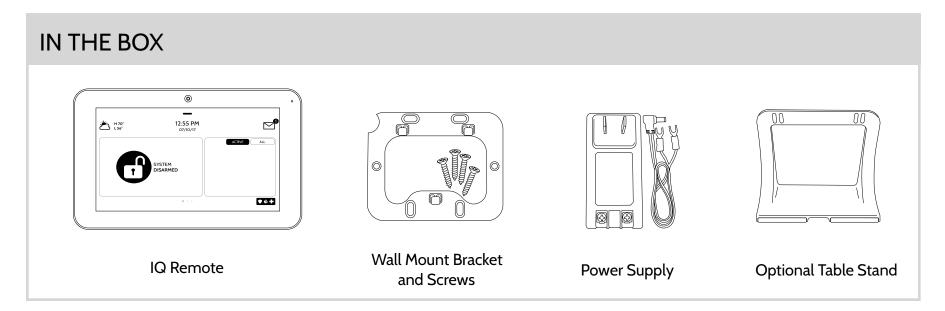

# Secondary tablet for the IQ Panel 2

The IQ Remote is a 7" secondary tablet that can be installed to create additional access to the IQ Panel 2. You can pair up to three (3) IQ Remotes with the IQ Panel 2.