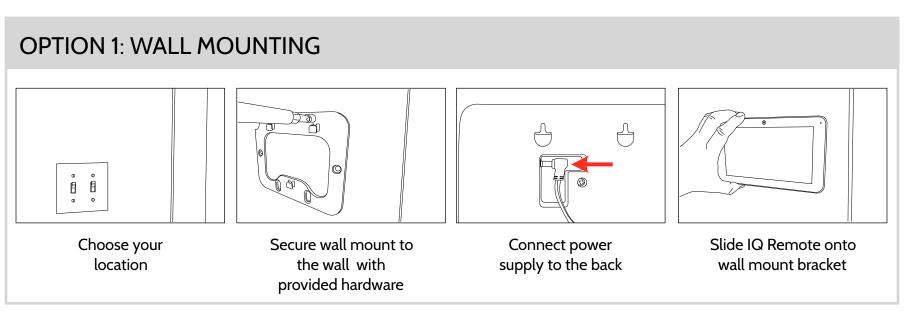

#### POWER UP THE DEVICE

Press and hold the power button until the screen illuminates (approx 3-5 sec)

#### CONNECTING THE IQ REMOTE TO WIFI

The IQ Remote pairs with the IQ Panel 2 over a secure WIFI Network (802.11 B, G, N, AC) and must be connected to the same 2.4 or 5 GHz network as the IQ Panel 2 before you can add it to the system. To connect to a secure WIFI:

Touch "Activate WIFI"

Select network from available list.

Password

Enter WIFI credentials

IMPORTANT: Please check that the IQ Remote can successfully connect to the network in the chosen installation location