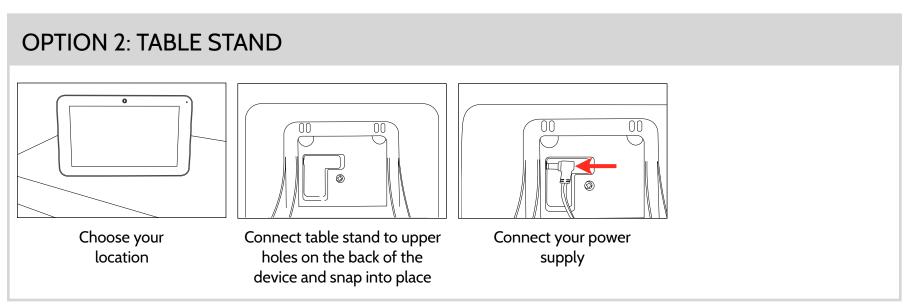

#### POWER UP THE DEVICE

Press and hold the power button until the screen illuminates (approx 3-5 sec)

#### CONNECTING THE IQ REMOTE TO WIFI

The IQ Remote pairs with the IQ Panel 2 over a secure WIFI Network (802.11 B, G, N, AC) and must be connected to the same 2.4 or 5 GHz network as the IQ Panel 2 before you can add it to the system. To connect to a secure WIFI:

Touch "Activate WIFI"

Select network from available list.

Password

Enter WIFI credentials

IMPORTANT: Please check that the IQ Remote can successfully connect to the network in the chosen installation location