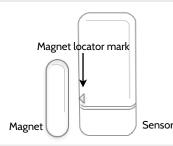

## IQ MINI DW S-LINE QUICK INSTALL GUIDE





This is a quick guide for experienced installers only. Refer to http://dealers.golsys.com (login required)



















LEARN INTO PANEL







Open and close the case to "tamper" the device



Customize name and settings as desired and and touch "ADD"





Document#: IQS-MDW-SQG-02-17

Revision#: 2/24/17 Issue Date: FEB 2017

Qolsys Product #: QS1115-840

Qolsys Inc. proprietary.
Reproduction without permission is not permitted.
FCC ID: 2ABBZ-RF-MDWS
IC: 11817A-RFMDWS

GOT QUESTIONS? CONTACT TECH SUPPORT TechSupport@Qolsys.com

This device complies with part 15 of the FCC Rules. Operation is subject to the following two conditions: (1) This device may not cause harmful interference, and (2) this device must accept any interference received, including interference that may cause undesired operation. Changes or modifications not expressly approved by the party responsible for compliance could void the